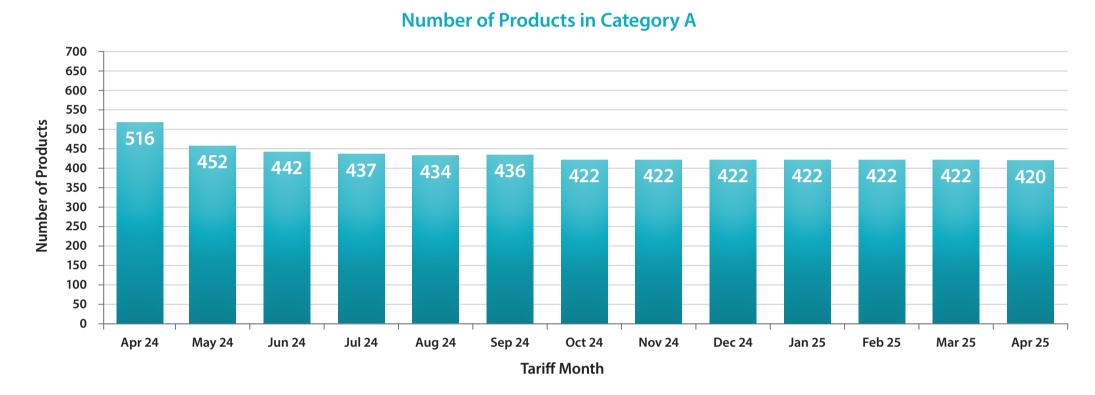

## **Product changes in April**

These figures are based on the products in Category A for this month.

4.3% of reimbursement value has been added to the Category A product list\*

**Tariff prices** increased

258 **Tariff prices** decreased

- **9 product additions:** 9 moved into Category A from Category M. 9 product removals: 8 products moved into Category C and 1 moved into Category M.