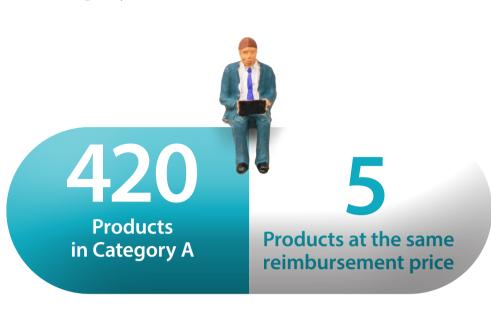

## **Summary**

- There are now 420 products in Category A There has been an increase of 4.3%
- of reimbursement value, across all products\*
- An annualised figure of approximately £38.3m has been added to Category A\*
- For the average contractor, this equates to £240 more in reimbursement per month\*
- The transition to new arrangements for the setting of Category A